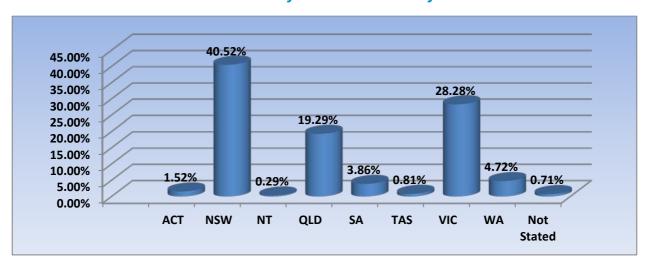

## Chinese medicine practitioners: Age by registration type

| Chinese Medicine Practitioners: Registration by Age and Registration Type |         |                         |                    |       |                      |  |  |  |
|---------------------------------------------------------------------------|---------|-------------------------|--------------------|-------|----------------------|--|--|--|
| Age Group                                                                 | General | Limited                 | Non-<br>practising | Total | % By<br>Age<br>Group |  |  |  |
|                                                                           |         | Teaching<br>or research |                    |       |                      |  |  |  |
| < 25                                                                      | 21      |                         |                    | 21    | 0.52%                |  |  |  |
| 25 - 29                                                                   | 217     |                         | 6                  | 223   | 5.48%                |  |  |  |
| 30 - 34                                                                   | 384     |                         | 9                  | 393   | 9.66%                |  |  |  |
| 35 - 39                                                                   | 548     |                         | 18                 | 566   | 13.91%               |  |  |  |
| 40 - 44                                                                   | 519     |                         | 17                 | 536   | 13.17%               |  |  |  |
| 45 - 49                                                                   | 484     |                         | 9                  | 493   | 12.11%               |  |  |  |
| 50 - 54                                                                   | 614     |                         | 10                 | 624   | 15.33%               |  |  |  |
| 55 - 59                                                                   | 542     | 1                       | 14                 | 557   | 13.69%               |  |  |  |
| 60 - 64                                                                   | 353     |                         | 6                  | 359   | 8.82%                |  |  |  |
| 65 - 69                                                                   | 162     |                         | 3                  | 165   | 4.05%                |  |  |  |
| 70 - 74                                                                   | 80      |                         | 2                  | 82    | 2.01%                |  |  |  |
| 75 - 79                                                                   | 33      |                         |                    | 33    | 0.81%                |  |  |  |
| 80 +                                                                      | 17      |                         | 1                  | 18    | 0.44%                |  |  |  |
| Total                                                                     | 3,974   | 1                       | 95                 | 4,070 |                      |  |  |  |

#### Percent by age