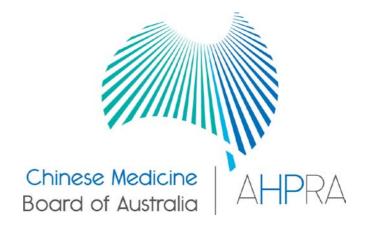

## Chinese medicine practitioners: State and territory by registration type

| Chinese Medicine Practitioners: Registration Type by State |         |                      |                    |       |               |  |  |  |  |  |
|------------------------------------------------------------|---------|----------------------|--------------------|-------|---------------|--|--|--|--|--|
| State                                                      | General | Limited              | Non-<br>practising | Total | % By<br>State |  |  |  |  |  |
|                                                            |         | Teaching or research |                    |       |               |  |  |  |  |  |
| ACT                                                        | 61      |                      | 1                  | 62    | 1.52%         |  |  |  |  |  |
| NSW                                                        | 1,644   |                      | 5                  | 1,649 | 40.52%        |  |  |  |  |  |
| NT                                                         | 10      |                      | 2                  | 12    | 0.29%         |  |  |  |  |  |
| QLD                                                        | 777     | 1                    | 7                  | 785   | 19.29%        |  |  |  |  |  |
| SA                                                         | 156     |                      | 1                  | 157   | 3.86%         |  |  |  |  |  |
| TAS                                                        | 33      |                      |                    | 33    | 0.81%         |  |  |  |  |  |
| VIC                                                        | 1,091   |                      | 60                 | 1,151 | 28.28%        |  |  |  |  |  |
| WA                                                         | 191     |                      | 1                  | 192   | 4.72%         |  |  |  |  |  |
| Not Stated                                                 | 11      |                      | 18                 | 29    | 0.71%         |  |  |  |  |  |
| Total                                                      | 3,974   | 1                    | 95                 | 4,070 |               |  |  |  |  |  |

### Percent by state and territory